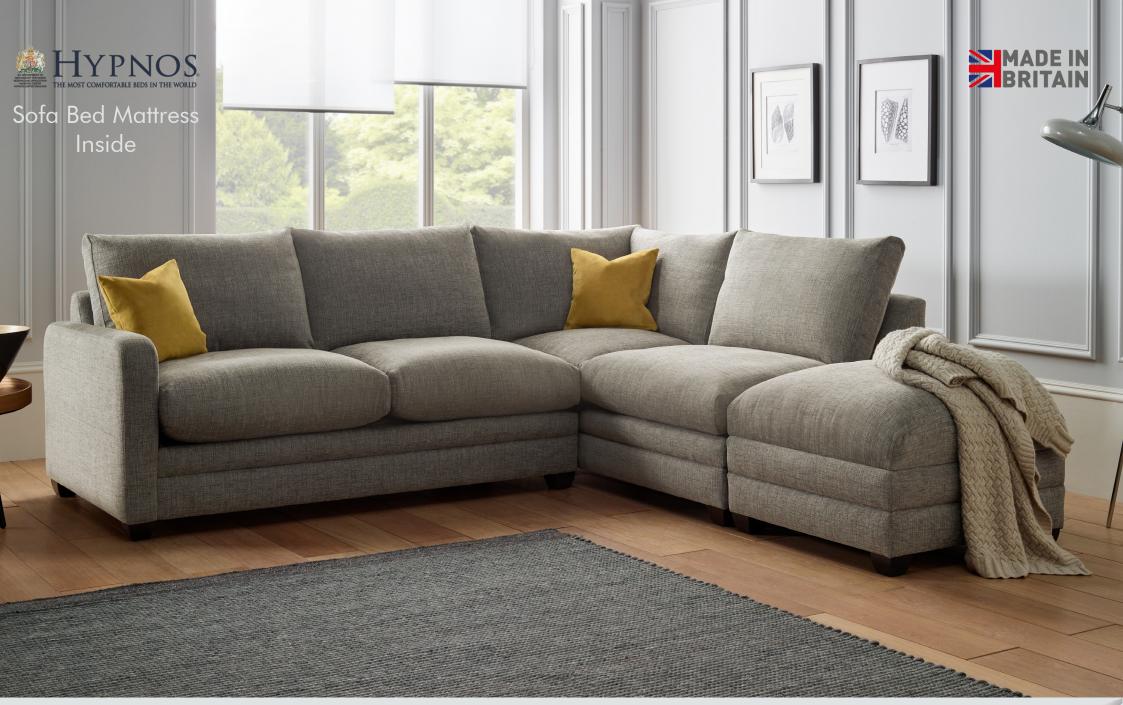

LHF Corner Sofa Bed with Square Storage Stool

Turn over for product spec



## STEP 1: Choose your products

Select from the products below, paying close attention to the dimensions.

## **STEP 2:**

Choose your fabrics

Now, decide on which of the fabrics in this swatch you would like to use on your sofa. Please note the fabric locations as shown below.

> Fabric 1 Fabric 2

## **STEP 3:**

Choose your mattress

Sofa beds come with a sprung mattress as standard. A Hypnos Kingsclere sofa bed pocket sprung mattress with a 10 year guarantee can be added for an extra cost, featuring layers of Solotex, wool and cotton. Please ask in store for details.



## STEP 4:

Choose your foot finish

This product is available with a choice of 4 different wooden finishes. Please ensure you specify w