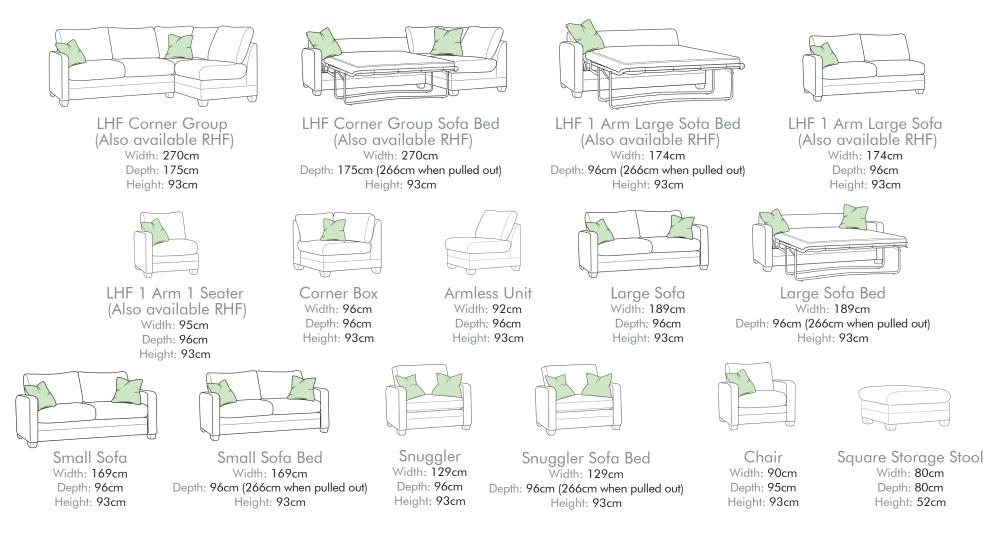

## STEP 1: Choose your products

Select from the products below, paying close attention to the dimensions.