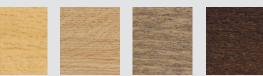

## STEP 4:

Choose your foot finish

This product is available with a choice of 4 different wooden finishes. Please ensure you specify which one you would like on your order.

Oak

Natural Smoked Oak

Weathered Walnut